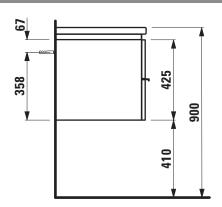

## **CASE FOR LIVING SQUARE FURNITURE**

Vanity unit 40131.1 40131.2

Z 170711

| TECHNICAL DATA     |                                                  |                      |                                                    |
|--------------------|--------------------------------------------------|----------------------|----------------------------------------------------|
| Order no.          | 40131.1 / 1 drawer, 2 doors                      | Mounting acc. incl.  | Installation set for furniture, order no. 49120.6, |
|                    | 40131.2 / 2 drawers, 2 doors                     |                      | 49260.5                                            |
| Dimensions (WxHxD) | 1293 x 425 x 476 mm                              | Mounting information | The walls installed on must meet the require-      |
| Matching for       | Washbasin, order no. 81643.5, 81643.6            |                      | ments of the furniture in terms of weight and      |
| Specification      | Body/Front – MDF board with PVC foil             |                      | the supplied fastening elements. If this cannot    |
|                    | Integrated handle on the top of the drawer and   |                      | be guaranteed another method of installation       |
|                    | aluminum handle bar in the middle                |                      | needs to be chosen. For example with feet.         |
|                    | 2 glass shelves (adjustable)                     | Colours              | 463 – White matt                                   |
| Weight             | 40131.1 / 45,0 kg                                |                      | 475 – White glossy                                 |
|                    | 40131.2 / 50,0 kg                                |                      | 519 - Chalked oak                                  |
| Accessories excl.  | Feet (2 pieces), aluminium, order no. 48309.7    |                      | 548 - Anthracite oak                               |
|                    | Towel rail, anodized aluminium, order no.49095.2 |                      | 999 – 39 other lacquered colours on request        |
|                    | Space saving siphon, order no. 89424.0           |                      |                                                    |

## TECHNICAL DRAWINGS / S 1 : 20

L众UFEN