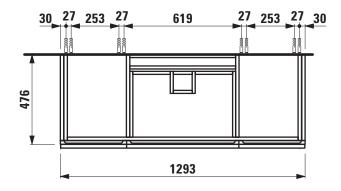

## **CASE FOR LIVING SQUARE FURNITURE**

Vanity unit 40131.1 40131.2

Z 170711

| TECHNICAL DATA     |                                                  |                      |                                                    |
|--------------------|--------------------------------------------------|----------------------|----------------------------------------------------|
| Order no.          | 40131.1 / 1 drawer, 2 doors                      | Mounting acc. incl.  | Installation set for furniture, order no. 49120.6, |
|                    | 40131.2 / 2 drawers, 2 doors                     |                      | 49260.5                                            |
| Dimensions (WxHxD) | 1293 x 425 x 476 mm                              | Mounting information | The walls installed on must meet the require-      |
| Matching for       | Washbasin, order no. 81643.5, 81643.6            |                      | ments of the furniture in terms of weight and      |
| Specification      | Body/Front – MDF board with PVC foil             |                      | the supplied fastening elements. If this cannot    |
|                    | Integrated handle on the top of the drawer and   |                      | be guaranteed another method of installation       |
|                    | aluminum handle bar in the middle                |                      | needs to be chosen. For example with feet.         |
|                    | 2 glass shelves (adjustable)                     | Colours              | 463 – White matt                                   |
| Weight             | 40131.1 / 45,0 kg                                |                      | 475 – White glossy                                 |
|                    | 40131.2 / 50,0 kg                                |                      | 519 - Chalked oak                                  |
| Accessories excl.  | Feet (2 pieces), aluminium, order no. 48309.7    |                      | 548 - Anthracite oak                               |
|                    | Towel rail, anodized aluminium, order no.49095.2 |                      | 999 – 39 other lacquered colours on request        |
|                    | Space saving siphon, order no. 89424.0           |                      |                                                    |

## TECHNICAL DRAWINGS / S 1 : 20

L众UFEN