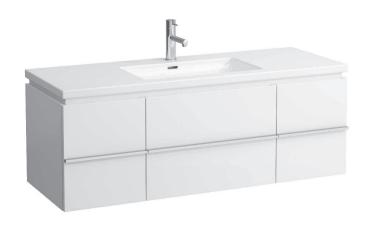

## **CASE FOR LIVING SQUARE FURNITURE**

Vanity unit 40131.1 40131.2

Z 170711

| TECHNICAL DATA     |                                                  |                      |                                                    |
|--------------------|--------------------------------------------------|----------------------|----------------------------------------------------|
| Order no.          | 40131.1 / 1 drawer, 2 doors                      | Mounting acc. incl.  | Installation set for furniture, order no. 49120.6, |
|                    | 40131.2 / 2 drawers, 2 doors                     |                      | 49260.5                                            |
| Dimensions (WxHxD) | 1293 x 425 x 476 mm                              | Mounting information | The walls installed on must meet the require-      |
| Matching for       | Washbasin, order no. 81643.5, 81643.6            |                      | ments of the furniture in terms of weight and      |
| Specification      | Body/Front – MDF board with PVC foil             |                      | the supplied fastening elements. If this cannot    |
|                    | Integrated handle on the top of the drawer and   |                      | be guaranteed another method of installation       |
|                    | aluminum handle bar in the middle                |                      | needs to be chosen. For example with feet.         |
|                    | 2 glass shelves (adjustable)                     | Colours              | 463 – White matt                                   |
| Weight             | 40131.1 / 45,0 kg                                |                      | 475 – White glossy                                 |
|                    | 40131.2 / 50,0 kg                                |                      | 519 - Chalked oak                                  |
| Accessories excl.  | Feet (2 pieces), aluminium, order no. 48309.7    |                      | 548 - Anthracite oak                               |
|                    | Towel rail, anodized aluminium, order no.49095.2 |                      | 999 – 39 other lacquered colours on request        |
|                    | Space saving siphon, order no. 89424.0           |                      |                                                    |